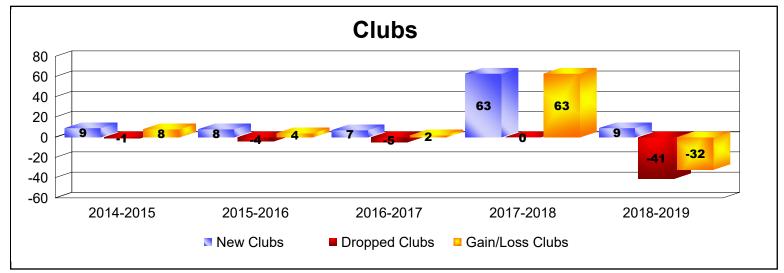

District 322C1 As of June 2019 Cumulative

| Year      | New<br>Clubs | Dropped<br>Clubs | Gain/<br>Loss<br>Clubs | New<br>Members | Charter<br>Members | Reinstate<br>Members | Transfer<br>Members | Total<br>Member<br>Added | Total<br>Members<br>Dropped | Gain/<br>Loss<br>Members |
|-----------|--------------|------------------|------------------------|----------------|--------------------|----------------------|---------------------|--------------------------|-----------------------------|--------------------------|
| 2014-2015 | 9            | -1               | 8                      | 384            | 240                | 66                   | 9                   | 699                      | -281                        | 418                      |
| 2015-2016 | 8            | -4               | 4                      | 403            | 213                | 38                   | 6                   | 660                      | -510                        | 150                      |
| 2016-2017 | 7            | -5               | 2                      | 373            | 153                | 32                   | 2                   | 560                      | -637                        | -77                      |
| 2017-2018 | 63           | 0                | 63                     | 1788           | 1384               | 92                   | 1                   | 3265                     | -486                        | 2779                     |
| 2018-2019 | 9            | -41              | -32                    | 203            | 232                | 42                   | 188                 | 665                      | -2552                       | -1887                    |
| Average   | 19           | -10              | 9                      | 630            | 444                | 54                   | 41                  | 1170                     | -893                        | 277                      |