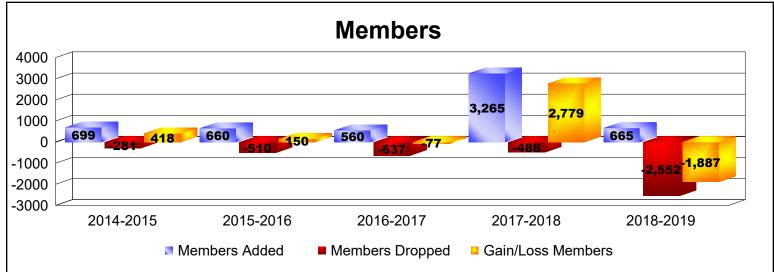

District 322C1 As of June 2019 Cumulative

| Year      | New<br>Clubs | Dropped<br>Clubs | Gain/<br>Loss<br>Clubs | New<br>Members | Charter<br>Members | Reinstate<br>Members | Transfer<br>Members | Total<br>Member<br>Added | Total<br>Members<br>Dropped | Gain/<br>Loss<br>Members |
|-----------|--------------|------------------|------------------------|----------------|--------------------|----------------------|---------------------|--------------------------|-----------------------------|--------------------------|
| 2014-2015 | 9            | -1               | 8                      | 384            | 240                | 66                   | 9                   | 699                      | -281                        | 418                      |
| 2015-2016 | 8            | -4               | 4                      | 403            | 213                | 38                   | 6                   | 660                      | -510                        | 150                      |
| 2016-2017 | 7            | -5               | 2                      | 373            | 153                | 32                   | 2                   | 560                      | -637                        | -77                      |
| 2017-2018 | 63           | 0                | 63                     | 1788           | 1384               | 92                   | 1                   | 3265                     | -486                        | 2779                     |
| 2018-2019 | 9            | -41              | -32                    | 203            | 232                | 42                   | 188                 | 665                      | -2552                       | -1887                    |
| Average   | 19           | -10              | 9                      | 630            | 444                | 54                   | 41                  | 1170                     | -893                        | 277                      |