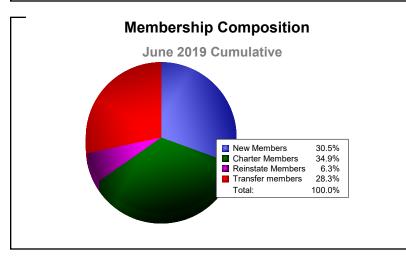

District 322C1 As of June 2019 Cumulative

| Year      | New<br>Clubs | Dropped<br>Clubs | Gain/<br>Loss<br>Clubs | New<br>Members | Charter<br>Members | Reinstate<br>Members | Transfer<br>Members | Total<br>Member<br>Added | Total<br>Members<br>Dropped | Gain/<br>Loss<br>Members |
|-----------|--------------|------------------|------------------------|----------------|--------------------|----------------------|---------------------|--------------------------|-----------------------------|--------------------------|
| 2014-2015 | 9            | -1               | 8                      | 384            | 240                | 66                   | 9                   | 699                      | -281                        | 418                      |
| 2015-2016 | 8            | -4               | 4                      | 403            | 213                | 38                   | 6                   | 660                      | -510                        | 150                      |
| 2016-2017 | 7            | -5               | 2                      | 373            | 153                | 32                   | 2                   | 560                      | -637                        | -77                      |
| 2017-2018 | 63           | 0                | 63                     | 1788           | 1384               | 92                   | 1                   | 3265                     | -486                        | 2779                     |
| 2018-2019 | 9            | -41              | -32                    | 203            | 232                | 42                   | 188                 | 665                      | -2552                       | -1887                    |
| Average   | 19           | -10              | 9                      | 630            | 444                | 54                   | 41                  | 1170                     | -893                        | 277                      |